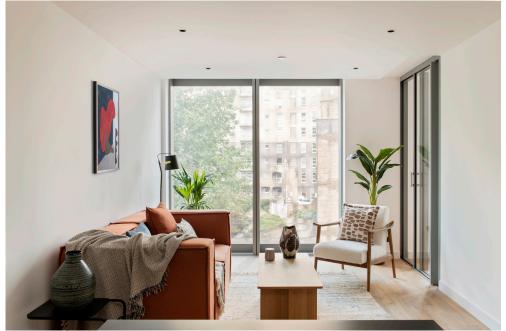

## **Cove Landmark Pinnacle**

15 Westferry Rd, London E14 8JH

A beautifully designed, selection of studio and one bedroom apartments, standard and plus sized. The plus size apartments are generously proportioned with an internal balcony and floor to ceiling windows. Studio plus is 42 sq metres and the one bedroom plus is 55 sq metres. For families there is also an option to combine a studio and one bedroom apartment joined by way of a private vestibule providing 73 sq metres of space. All apartments have fully fitted, and equipped kitchen complete with dishwasher oven and hob. The bathrooms have rainfall showers.

Guests can work easily at the large kitchen table with super-fast, privately secured Wi-Fi, plus a smart TV with streaming and HDMI connectivity. Kick back after a long day and stream your favourite programmes on your Netflix or Prime accounts.