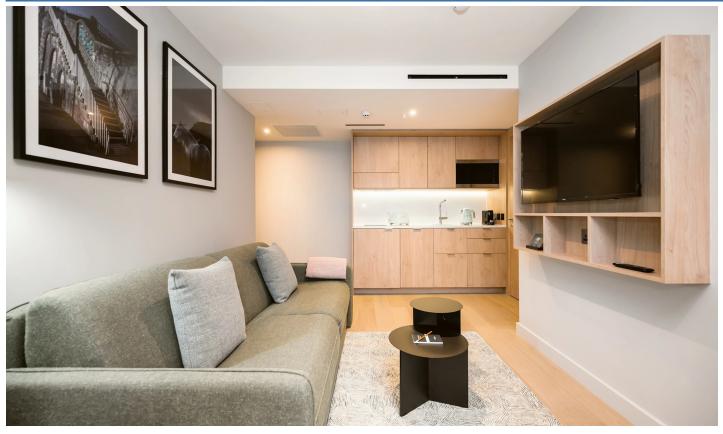

These design led studio and one bedroom apartments perfectly capture Staycity's unique blend of home comforts and hotel convenience, elevated by Wilde's signature style. Their apartments are thoughtfully designed with fully equipped kitchenettes, feature superior high end appliances from renowned brands like Smeg and Nespresso. Guests can also enjoy the convenience of 24 hour reception, ensuring a seamless and sophisticated experience throughout their stay.