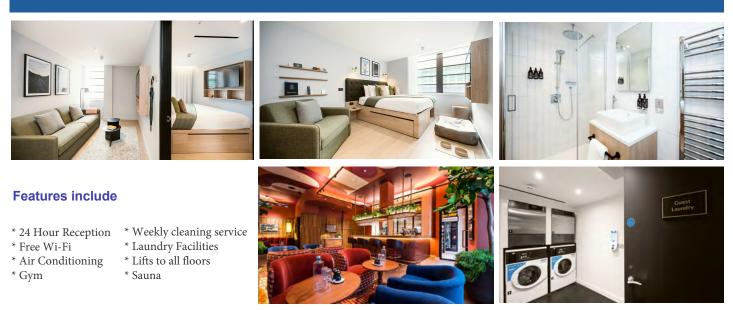

These design led studio and one bedroom apartments perfectly capture Staycity's unique blend of home comforts and hotel convenience, elevated by Wilde's signature style. Their apartments are thoughtfully designed with fully equipped kitchenettes, feature superior high end appliances from renowned brands like Smeg and Nespresso. Guests can also enjoy the convenience of 24 hour reception, ensuring a seamless and sophisticated experience throughout their stay.